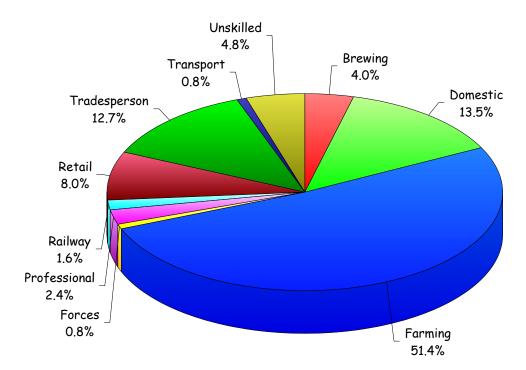

## Occupations - Langham 1881

| Foreman in Brewery         | 1  | Members of Parliament         | 2  |
|----------------------------|----|-------------------------------|----|
| Brewer's Drayman           | 2  | Curate                        | 1  |
| Maltster                   | 3  | Railway Lab.                  | 1  |
| Brewer's Drayman Boy       | 1  | Railway Platelayer            | 3  |
| Brewer s Clerk             | 1  | Postmaster                    | 1  |
| Brewer                     | 2  | Butcher                       | 4  |
| Servants                   | 34 | Coal Agent                    | 1  |
| Nurse/Nursery Maid         | 3  | Grocer                        | 4  |
| Nurse (S.M.S)              | 1  | Baker                         | 3  |
| Farm Servants              | 8  | Publican                      | 3  |
| Laundress                  | 5  | Miller                        | 1  |
| Cook                       | 1  | Retailer of Beer and Bread    | 1  |
| Domestic Servants - Butler | 1  | Milk Seller                   | 2  |
| Housekeeper                | 4  | Wheelwright                   | 1  |
| Farmers Assistants         | 3  | Joiner                        | 1  |
| Gamekeeper                 | 1  | Blacksmith                    | 2  |
| Grazier                    | 14 | Carpenter                     | 5  |
| Land Drainer               | 1  | Bucklar s Assistant           | 1  |
| Stable Groom               | 9  | Gardener                      | 3  |
| Cottager                   | 4  | Plumber/Glasier               | 1  |
| Herdsman                   | 1  | Dressmaker                    | 6  |
| Ag. Labs.                  | 71 | Brickmaker                    | 1  |
| Castrator                  | 1  | Bucklar                       | 1  |
| Shepherd                   | 2  | Pianoforte Tuner              | 1  |
| Cattle Dealer              | 1  | Moss Spinner (others in Hemp) | 1  |
| Farmers Boy                | 1  | Knitter (Floss)               | 2  |
| Corn Merchant              | 1  | Engine Smith                  | 1  |
| Farmers of X acres         | 19 | Boot and Shoemaker            | 5  |
| Soldier                    | 2  | Waggoner                      | 1  |
| Rates and Taxes Collector  | 1  | Coachman                      | 1  |
| Teacher                    | 2  | General Labourers             | 12 |
|                            |    |                               |    |